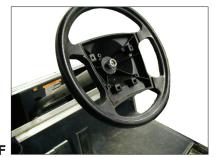

### **Dash Installation:**

Disconnect the battery cables. Remove the dash panel and key switch. Remove the steering wheel by loosening the shaft nut (**Figure F**). Leave the nut in place, until the steering wheel is loose. Place your knees and arms under the steering wheel and brace your feet on the dash and rock the steering wheel back and forth (with great force) while pulling and pushing upward (**Figure G**). Another option is to cut the dash as shown (**Figure H**).