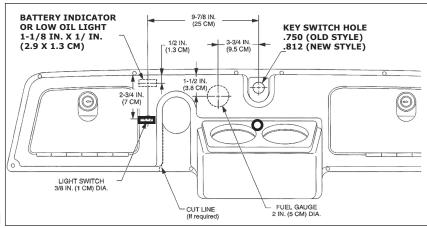

#### **Key Switch hole mounting:**

For the new style Black switch (**Figure B**) ream the mounting hole to .812 and for the old style Gold switch (**Figure C**) ream the mounting hole to .750. A reamer (**Figure A**) or stone grinding wheel can be used. To mount the new style switch the use of two mounting nuts is required (**Figure B**). The old style switch will only require a single nut that comes with the switch (**Figure C**). The rectangular battery indicator hole can easily be cut with the use of a dremel tool or similar cutting devise.