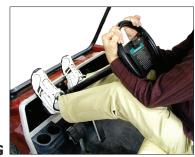

### **Dash Installation:**

Disconnect the battery cables. Remove the dash panel and key switch. Remove the steering wheel by loosening the shaft nut (**Figure F**). Leave the nut in place, until the steering wheel is loose. Place your knees and arms under the steering wheel and brace your feet on the dash and rock the steering wheel back and forth (with great force) while pulling and pushing upward (**Figure G**). Another option is to cut the dash as shown (**Figure H**).