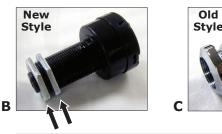

#### **Key Switch hole mounting:**

For the new style Black switch (**Figure B**) ream the mounting hole to .812 and for the old style Gold switch (**Figure C**) ream the mounting hole to .750. A reamer (**Figure A**) or stone grinding wheel can be used. To mount the new style switch the use of two mounting nuts is required (**Figure B**). The old style switch will only require a single nut that comes with the switch (**Figure C**). The rectangular battery indicator hole can easily be cut with the use of a dremel tool or similar cutting devise.