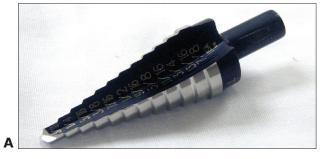

#### **Key Switch hole mounting:**

For the new style Black switch (**Figure B**) ream the mounting hole to .812 and for the old style Gold switch (**Figure C**) ream the mounting hole to .750. A reamer (**Figure A**) or stone grinding wheel can be used. To mount the new style switch the use of two mounting nuts is required (**Figure B**). The old style switch will only require a single nut that comes with the switch (**Figure C**). The rectangular battery indicator hole can easily be cut with the use of a dremel tool or similar cutting devise.