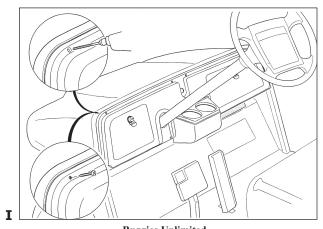

### **Dash Alignment:**

Align the edge of the custom dash along the inside of the lip of the front body frame (**Figure I**). At each of the indentions along the perimeter of the custom dash (ten places), use a 1/8" drill to drill holes through the custom dash and frame underneath. **NOTE:** Using a 6" extended reach bit will lesson the possibility of damage to the dash. Use the included sheet metal screws to secure the custom dash to the frame.